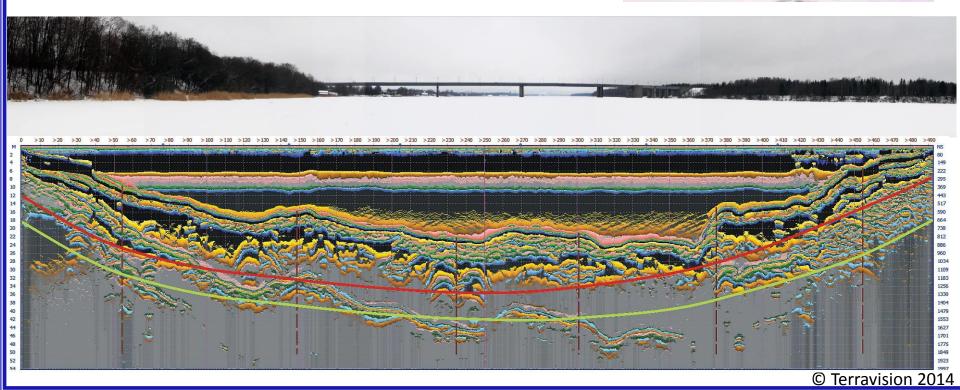

cal structure, location of bedrock, paleo-environment, and contact zones.
- Data Collection: Fast up to 4km of profiles a day conditions dependent.
- Deliver "Real Time" reporting via our operators display unit.
- Terravision operators can analyse and interpret data within hours of collection.
- Terravision is light-weight and versatile; 2 operators and circa 150kg kit (job specific) we can deploy in 4x4 vehicles & light aircraft



# TERR/VISION



TERR/VISION



ICE

ALLUVIUM

ROCK















Survey for the laying of a gas pipeline under a River in Russia

The survey showed that the original course of the gas pipeline (red line) would pass through granite. The course of the pipeline has redesigned so that construction would not need to pass through the granite related structures.







### Surveying a river and paleo-surfaces

River surface





## **Working Over Water**

Terravision Radar can be deployed over water using inflatable waterproof covers. The group has experience of surveying rivers and lakes, assisting pipe and cable laying groups, and alluvial mining teams.







## Assessing the deposition of sediments in a canal lock













For further information and enquiries,

please visit the website for contact details or email

# info@terravsionradar.com

www.terravisionradar.com