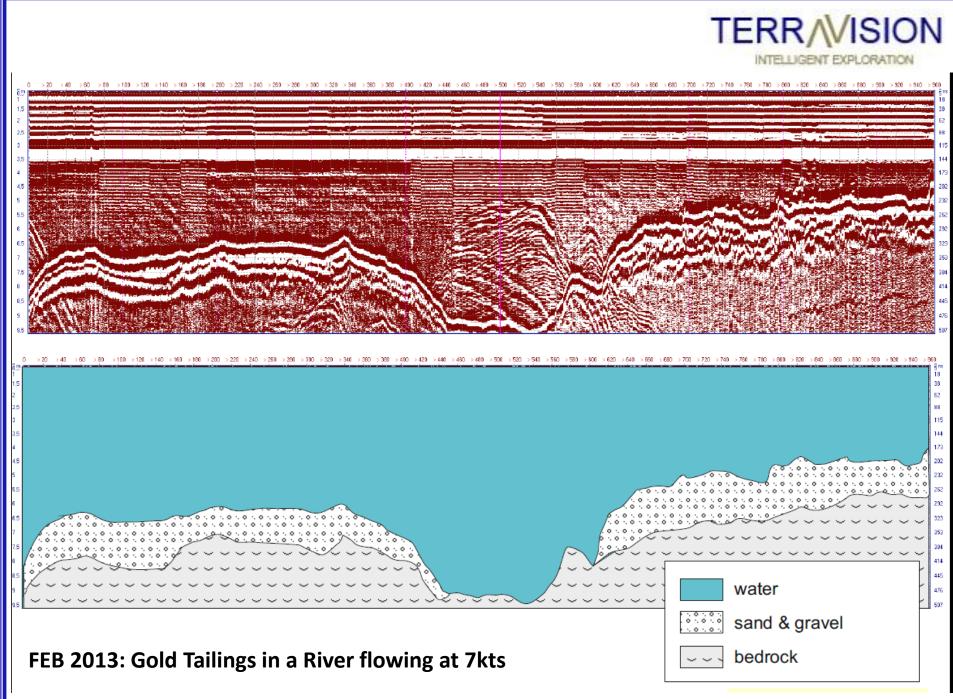

## **Working Over Water**

Terravision Radar can be deployed over water using inflatable waterproof covers. The group has experience of surveying rivers and lakes, assisting pipe and cable laying groups, and alluvial mining teams.