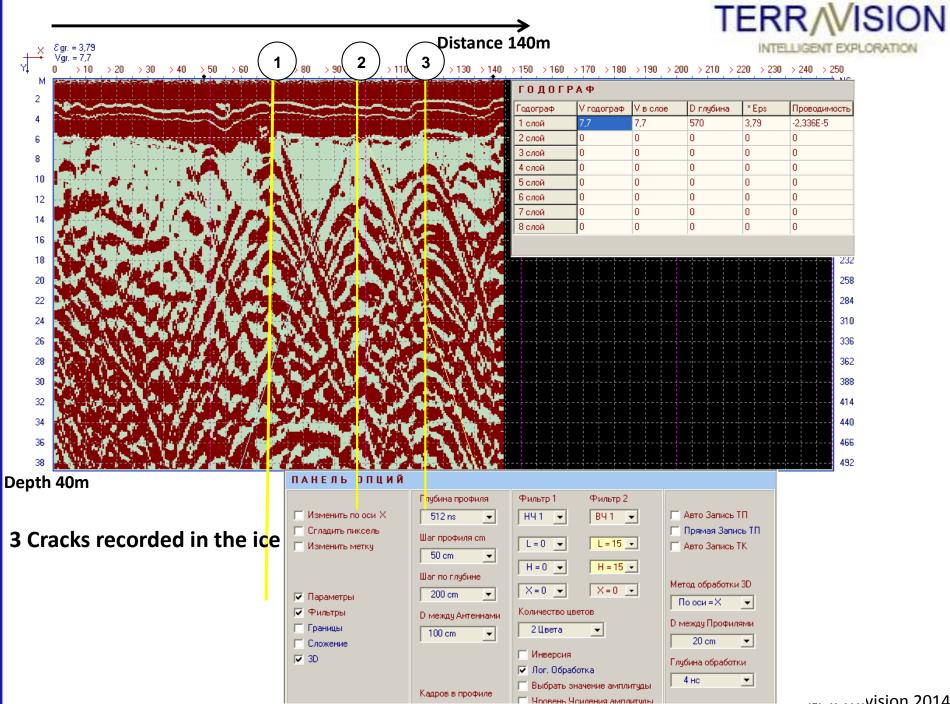

to ground-penetrating radar but is substantially more powerful, by combining up to 20MW mono-pulse, multifrequency approach, allowing for depth penetration to up to 200m+.
- Terravision maps the geo-electrophysical nature of the subsurface.
- Profiles outline features such as alluvial horizons, geological structure, location of bedrock, paleo-environment, and contact zones.
- Data Collection: Fast up to 4km of profiles a day conditions dependent.
- Deliver "Real Time" reporting via our operators display unit.
- Terravision operators can analyse and interpret data within hours of collection.
- Terravision is light-weight and versatile; 2 operators and circa 150kg kit (job specific) we can deploy in 4x4 vehicles & light aircraft



# TERR/VISION



TERR/VISION



ICE

ALLUVIUM

ROCK















Survey for the laying of a gas pipeline under a River in Russia

The survey showed that the original course of the gas pipeline (red line) would pass through granite. The course of the pipeline has redesigned so that construction would not need to pass through the granite related structures.







### Surveying a river and paleo-surfaces

River surface





## **Working Over Water**

Terravision Radar can be deployed over water using inflatable waterproof covers. The group has experience of surveying rivers and lakes, assisting pipe and cable laying groups, and alluvial mining teams.







## Assessing the deposition of sediments in a canal lock













For further information and enquiries,

please visit the website for contact details or email

# info@terravsionradar.com