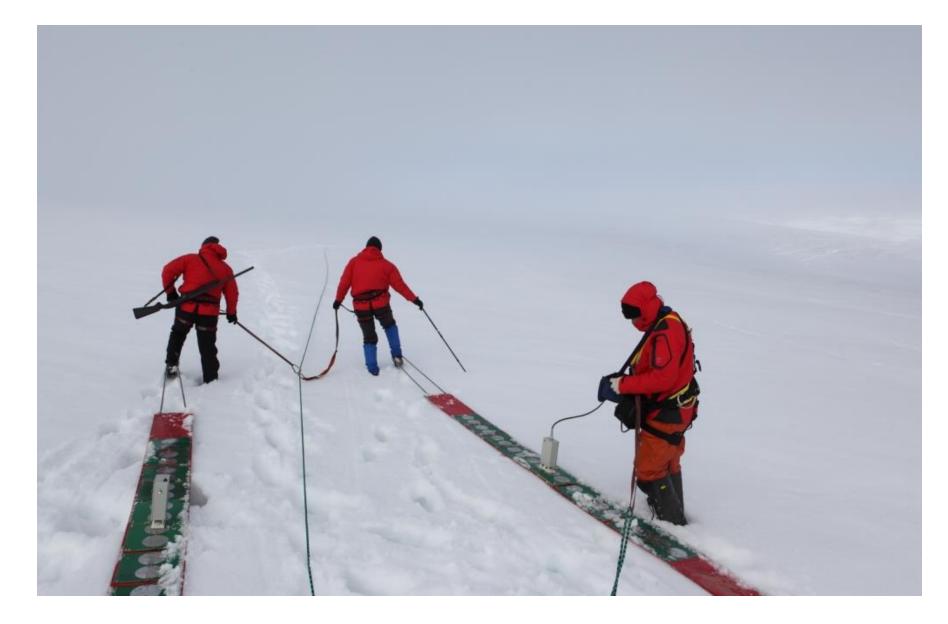

# What is Terravision Radar?

- Terravision Radar is built on similar principles to ground-penetrating radar but is substantially more powerful, by combining up to 20MW mono-pulse, multifrequency approach, allowing for depth penetration to up to 200m+.
- Terravision maps the geo-electrophysical nature of the subsurface.
- Profiles outline features such as alluvial horizons, geological structure, location of bedrock, paleo-environment, and contact zones.
- Data Collection: Fast up to 4km of profiles a day conditions dependent.
- Deliver "Real Time" reporting via our operators display unit.
- Terravision operators can analyse and interpret data within hours of collection.
- Terravision is light-weight and versatile; 2 operators and circa 150kg kit (job specific) we can deploy in 4x4 vehicles & light aircraft