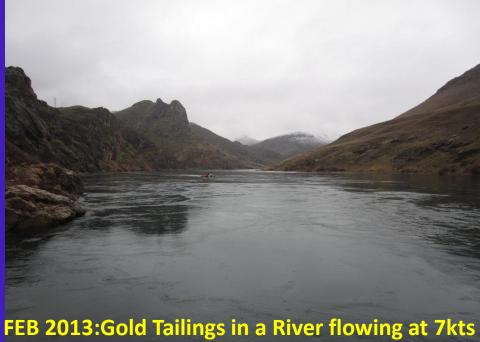

### Surveying a river and paleo-surfaces

River surface

## **Working Over Water**

Terravision Radar can be deployed over water using inflatable waterproof covers. The group has experience of surveying rivers and lakes, assisting pipe and cable laying groups, and alluvial mining teams.