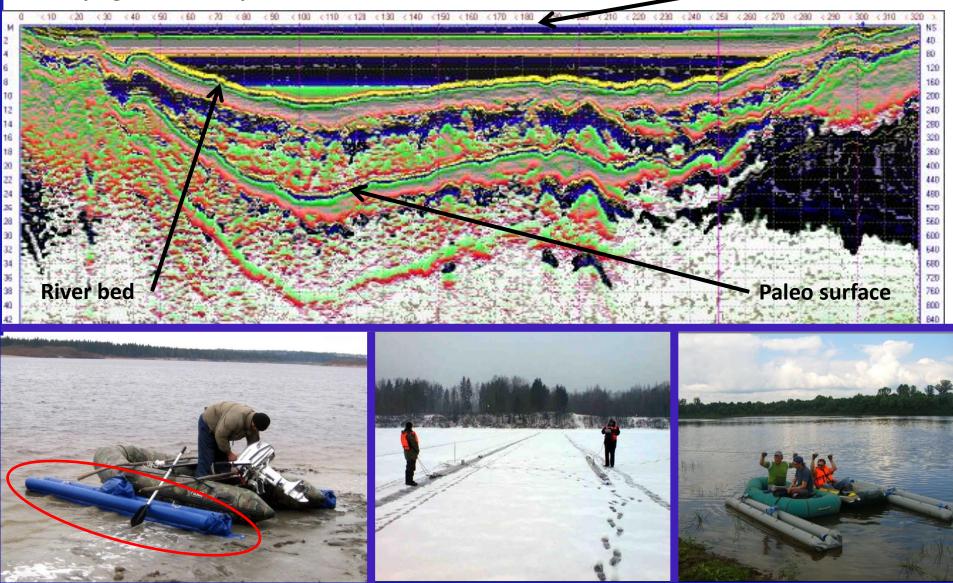

### Surveying a river and paleo-surfaces

River surface

## **Working Over Water**

Terravision Radar can be deployed over water using inflatable waterproof covers. The group has experience of surveying rivers and lakes, assisting pipe and cable laying groups, and alluvial mining teams.