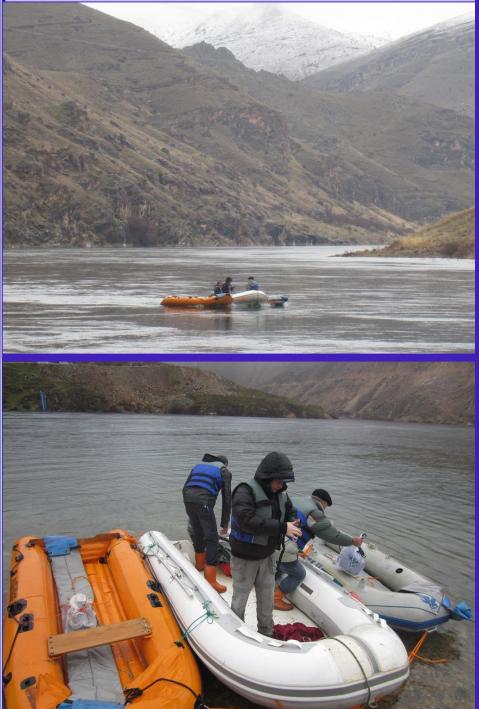

## **Working Over Water**

Terravision Radar can be deployed over water using inflatable waterproof covers. The group has experience of surveying rivers and lakes, assisting pipe and cable laying groups, and alluvial mining teams.