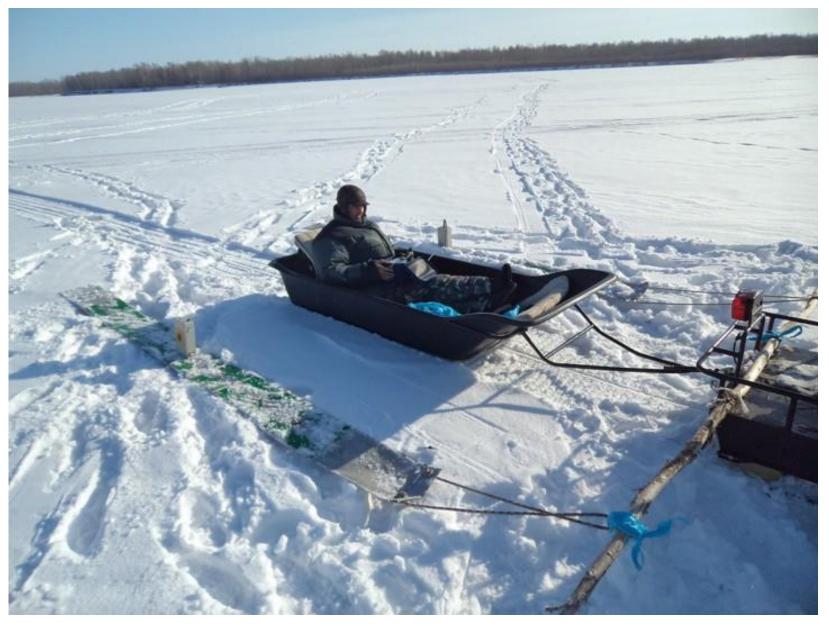

## **Working Over Water**

Terravision Radar can be deployed over water using inflatable waterproof covers. The group has experience of surveying rivers and lakes, assisting pipe and cable laying groups, and alluvial mining teams.