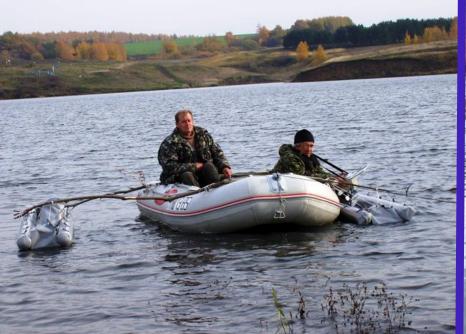

## **Working Over Water**

Terravision Radar can be deployed over water using inflatable waterproof covers. The group has experience of surveying rivers and lakes, assisting pipe and cable laying groups, and alluvial mining teams.