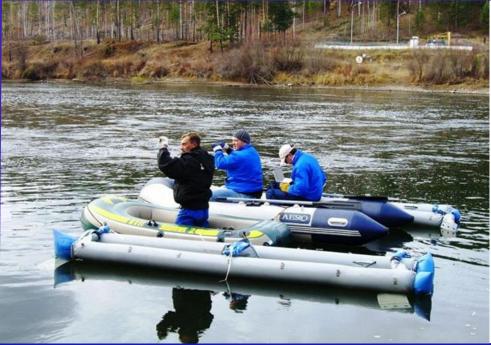

## **Working Over Water**

Terravision Radar can be deployed over water using inflatable waterproof covers. The group has experience of surveying rivers and lakes, assisting pipe and cable laying groups, and alluvial mining teams.