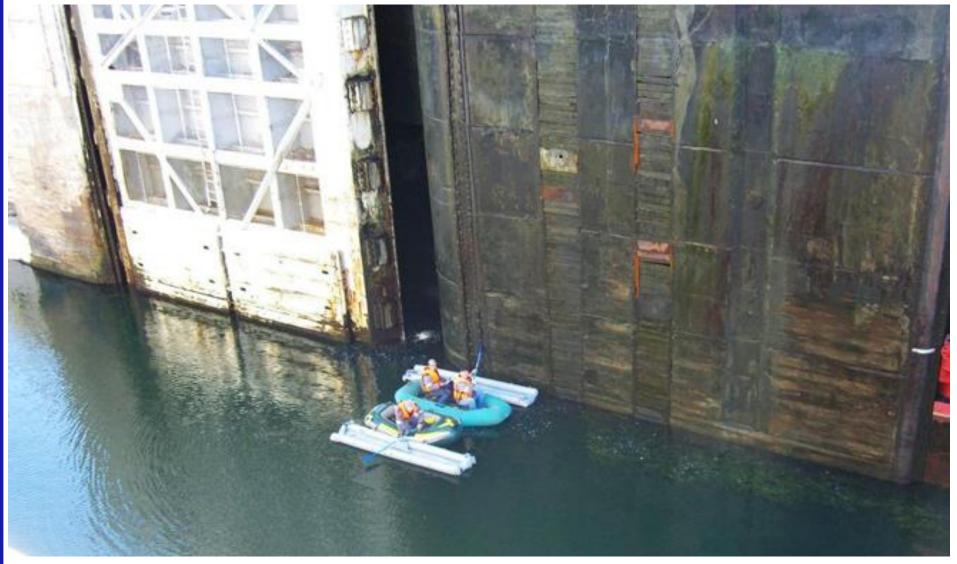

## **Working Over Water**

Terravision Radar can be deployed over water using inflatable waterproof covers. The group has experience of surveying rivers and lakes, assisting pipe and cable laying groups, and alluvial mining teams.

## Assessing the deposition of sediments in a canal lock

For further information and enquiries,

please visit the website for contact details or email