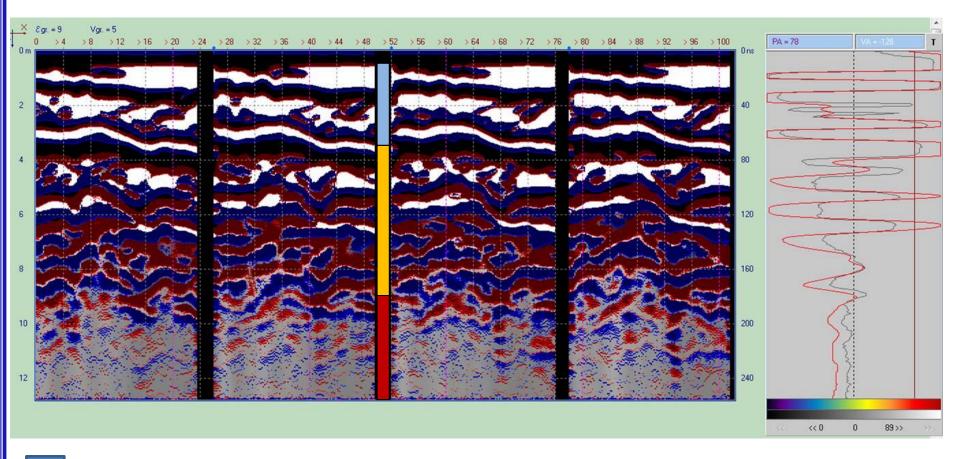

# What is Terravision Radar?

- Terravision Radar is built on similar principles to ground-penetrating radar but is substantially more powerful, by combining up to 20MW mono-pulse, multifrequency approach, allowing for depth penetration to up to 200m+.
- Terravision maps the geo-electrophysical nature of the subsurface.
- Profiles outline features such as alluvial horizons, geological structure, location of bedrock, paleo-environment, and contact zones.
- Data Collection: Fast up to 4km of profiles a day conditions dependent.
- Deliver "Real Time" reporting via our operators display unit.
- Terravision operators can analyse and interpret data within hours of collection.
- Terravision is light-weight and versatile; 2 operators and circa 150kg kit (job specific) we can deploy in 4x4 vehicles & light aircraft