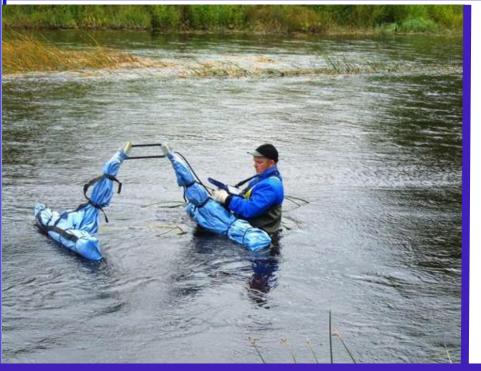

## **Working Over Water**

Terravision Radar can be deployed over water using inflatable waterproof covers. The group has experience of surveying rivers and lakes, assisting pipe and cable laying groups, and alluvial mining teams.