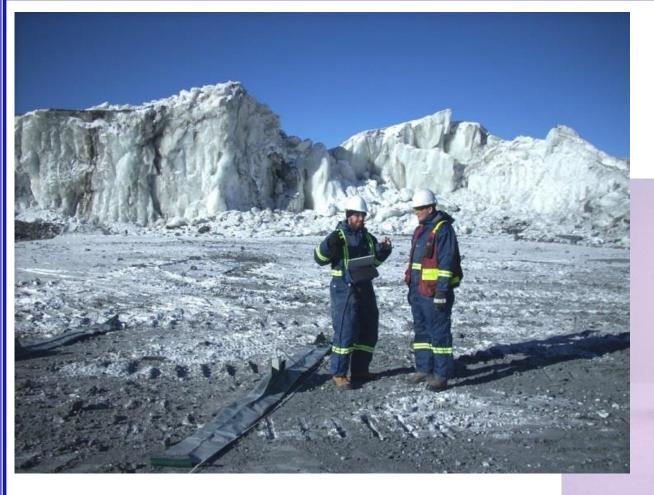

# What is Terravision Radar?

- Terravision Radar is built on similar principles to ground-penetrating radar but is substantially more powerful, by combining up to 20MW mono-pulse, multifrequency approach, allowing for depth penetration to up to 200m+.
- Terravision maps the geo-electrophysical nature of the subsurface.
- Profiles outline features such as alluvial horizons, geological structure, location of bedrock, paleo-environment, and contact zones.
- Data Collection: Fast up to 4km of profiles a day conditions dependent.
- Deliver "Real Time" reporting via our operators display unit.
- Terravision operators can analyse and interpret data within hours of collection.
- Terravision is light-weight and versatile; 2 operators and circa 150kg kit (job specific) we can deploy in 4x4 vehicles & light aircraft