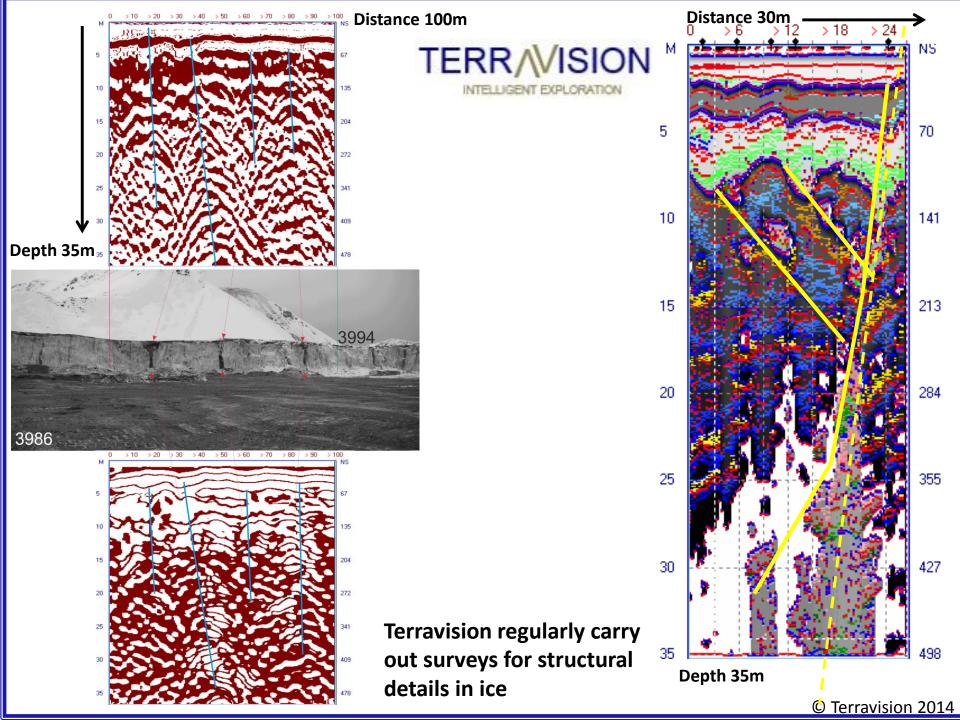

# What is Terravision Radar?

- Terravision Radar is built on similar principles to ground-penetrating radar but is substantially more powerful, by combining up to 20MW mono-pulse, multifrequency approach, allowing for depth penetration to up to 200m+.
- Terravision maps the geo-electrophysical nature of the subsurface.
- Profiles outline features such as alluvial horizons, geological structure, location of bedrock, paleo-environment, and contact zones.
- Data Collection: Fast up to 4km of profiles a day conditions dependent.
- Deliver "Real Time" reporting via our operators display unit.
- Terravision operators can analyse and interpret data within hours of collection.
- Terravision is light-weight and versatile; 2 operators and circa 150kg kit (job specific) we can deploy in 4x4 vehicles & light aircraft