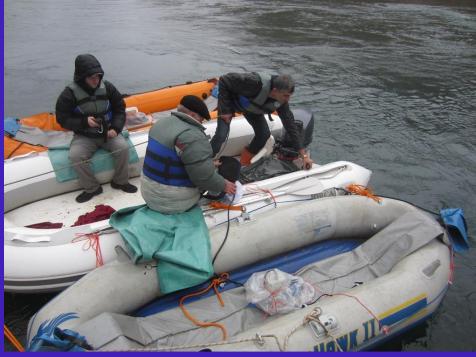

## **Working Over Water**

Terravision Radar can be deployed over water using inflatable waterproof covers. The group has experience of surveying rivers and lakes, assisting pipe and cable laying groups, and alluvial mining teams.